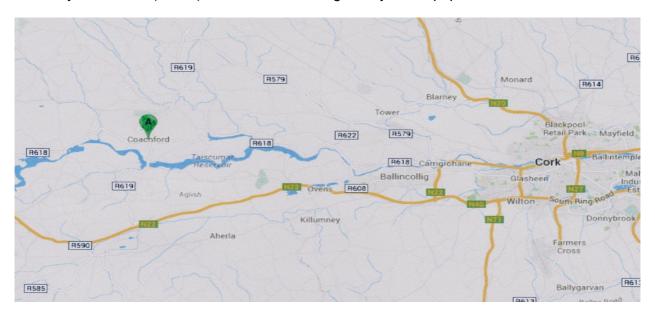

#### Coachford Coordinates: 51°54'34"N 08°47'18"W

Coachford is a village west of Cork City, Co Cork in the Province of Munster, Ireland. It is located on the north side of the River Lee. Coachford got its name from Áth an Chóiste (Ford of the Coaches) as there used to be a narrow ford across a stream (which is now part of the River Lee). The Lee was flooded for a hydroelectric power plant and farmlands including many houses were flooded by the newly formed lake which was created in 1956.

Coachford is located around a crossroads where the R618 and R619 regional roads intersect. Cork City is 15 miles (24 km) Ireland's second largest city with a population of 120,000.

### CORK AIRPORT – AERFORT CHORCAI www.corkairport.com

Cork Airport is approximately **30km**, from Coachford, Co Cork.