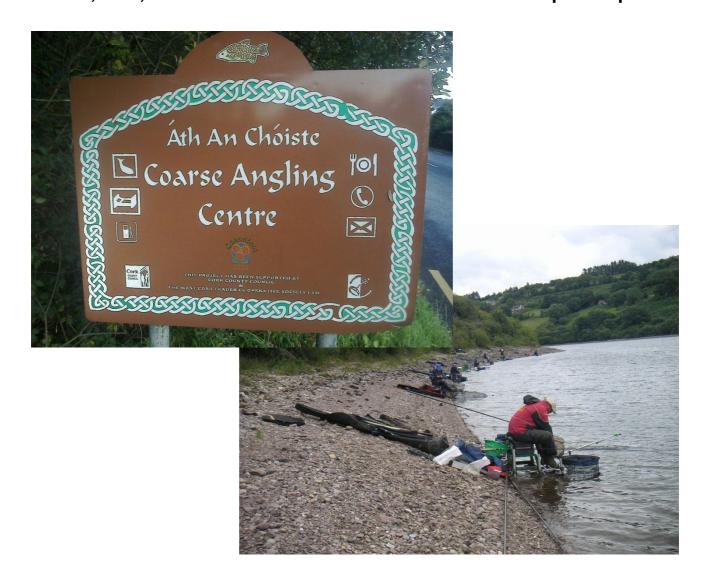

#### **VENUE**

The competition will be held on the Inniscarra Reservoir/Lake in the locality of Coachford, Co Cork. The venue Section is 2-8 km long and a road has been put in place along the section for easy access to the entire venue. Depth ranges from 6 meters to 9 meters at 30meters out from bank. Fish mostly present are Bream ranging from 1kg plus, Skimmers, Hybreds, Roach, Rudd are in abundance other species, Tench, Carp, Eels, Perch, Brown Trout, Pike, Gudgeon.

#### Coachford Coordinates: 51°54'34"N 08°47'18"W

Coachford is a village west of Cork City, Co Cork in the Province of Munster, Ireland. It is located on the north side of the River Lee. Coachford got its name from Áth an Chóiste (Ford of the Coaches) as there used to be a narrow ford across a stream (which is now part of the River Lee). The Lee was flooded for a hydroelectric power plant and farmlands including many houses were flooded by the newly formed lake which was created in 1956.